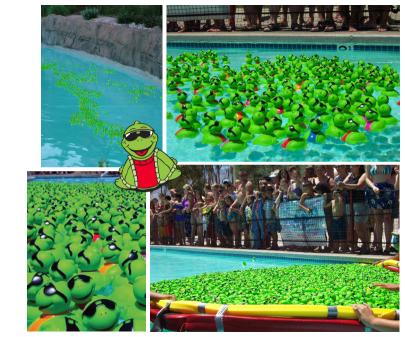

## A Lonely Turtle (1 turtle)

**SI Hamilton** 

\_\_\_\_\_\_@\$5 = \$\_\_\_\_\_

Family of Turtles (6 turtles)

\_\_\_\_\_\_@\$25 = \$\_\_\_\_\_

**Turtle Dozen (13 turtles)** 

\_\_\_\_\_\_@\$50 = \$\_\_\_\_ A Herd of Turtles (26 turtles)

@\$100 = \$

Donation Only (no turtles)

- \$

Total Amount = \$

June 29th, 2024 • 2:00 PM Hieronymus Park, Hamilton, MT

Race Presented by Soroptimist International of Hamilton