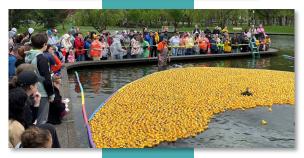

People from all over are invited to "adopt ducks", which will race in the Steel

City Duck Derby. The top five finishers will win great prizes (grand prize is \$2,000)! Before the race, Allegheny Commons Park will be the site of a fun Family Duck Fest, with food trucks, face painting, tattoos, music and more! The festival begins at 11 a.m., with 10,000 rubber ducks being "launched" into Lake Elizabeth at 1 p.m.!