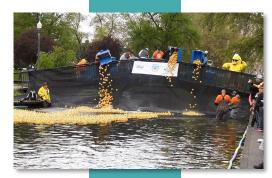

People from all over are invited to "adopt ducks", which will race in the Steel

City Duck Derby. The top five finishers will win great prizes (grand prize is \$2,000)! Before the race, Allegheny Commons Park will be the site of a fun Family Duck Fest, with food trucks, face painting, tattoos, music and more! The festival begins at 11 a.m., with 10,000 rubber ducks being "launched" into Lake Elizabeth at 1 p.m.!