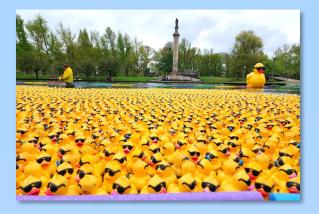

# The Ducks Return to Pittsburgh!

Who doesn't love rubber ducks? An event that grows bigger every year, the **Steel City Duck Derby** is a fundraiser for the Partners For Quality family of agencies – which supports more than 5,000 local individuals with intellectual & developmental disabilities and behavioral health challenges. Learn more at PFQ.org.

People from all over are invited to "adopt ducks", which will race in the Steel

City Duck Derby. The top five finishers will win great prizes (grand prize is \$2,000)! Before the race, Allegheny Commons Park will be the site of a fun Family Duck Fest, with food trucks, face painting, tattoos, music and more! The festival begins at 11 a.m., with 10,000 rubber ducks being "launched" into Lake Elizabeth at 1 p.m.!