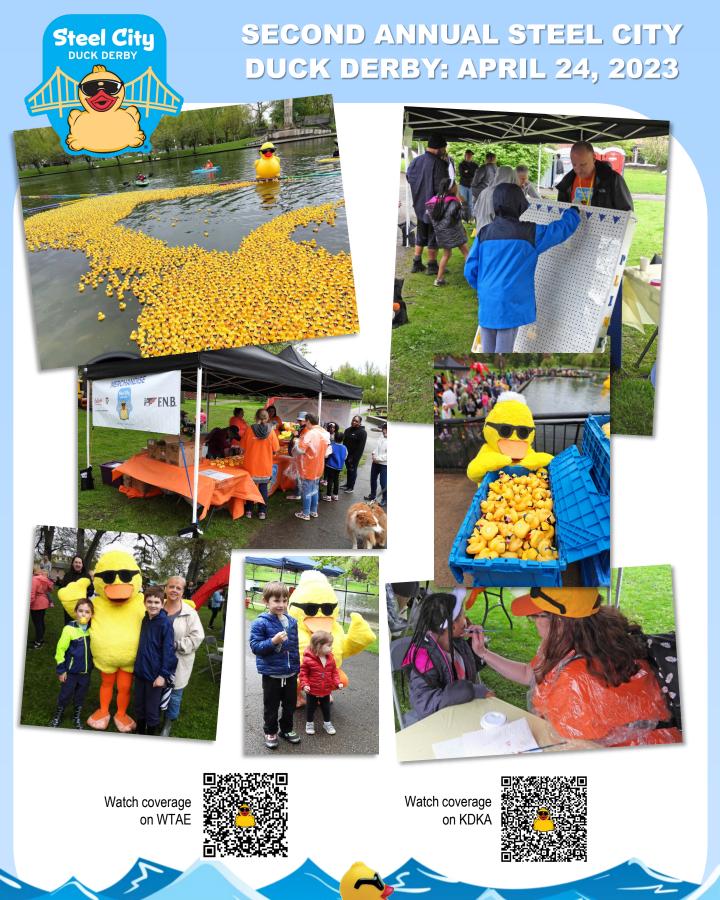

# The Ducks Return to Pittsburgh!

Who doesn't love rubber ducks? An event that grows bigger every year, the **Steel City Duck Derby** is a fundraiser for the Partners For Quality family of agencies – which supports more than 5,000 local individuals with intellectual & developmental disabilities and behavioral health challenges. Learn more at PFQ.org.

People from all over are invited to "adopt ducks", which will race in the Steel

City Duck Derby. The top five finishers will win great prizes (grand prize is \$2,000)! Before the race, Allegheny Commons Park will be the site of a fun Family Duck Fest, with food trucks, face painting, tattoos, music and more! The festival begins at 11 a.m., with 10,000 rubber ducks being "launched" into Lake Elizabeth at 1 p.m.!